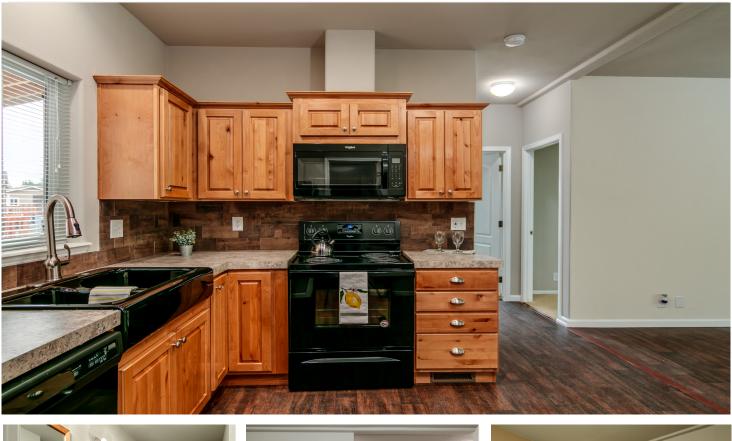

## For Sale

## \$99,900

1655 S. Elm St. #13 Canby, OR 97013

- ✓ 2017 Fleetwood Home
- ✓ 3 Bedrooms
- ✓ 2 Bathrooms
- ✓ Approx 933 Square Feet
- √ 40' x 23'
- ✓ Carpet & Vinyl Flooring
- ✓ Spacious Layout
- ✓ Great Location & More

Village on the Lochs is an all ages manufactured home community in the heart of Clackamas County in Canby, Oregon. We are near Molalla River State Park which features many activities such as hiking, fishing, and wildlife viewing. This centrally located community features spacious lots with dining, shopping, entertainment and Canby Community Park nearby.